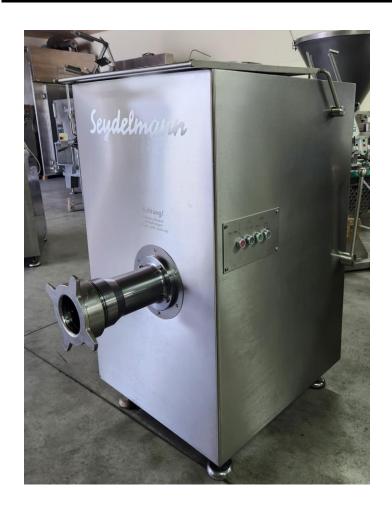

## Mixer-grinder Seydelmann ME 130

130 mm hole plate diameter Almost completely made of solid stainless steel 2-speed working worm

3-phase motor IP 55, completely closed, approx. 14/18 kW 1-speed mixing paddle motor, approx. 1,5 kW with 2 mixing arms, independent of working worm

Hopper capacity approx. 170 litres (mixing capacity approx. 100 kg)

Throughput depending on material type, speed, cutting set: up to 3000 kg/h

Machine width: 90,0 cm

Machine depth: 125,0 cm

Machine height: 145,0 cm

Power of motor: 20,0 kW, 37 A

Voltage: 400 V, 50 Hz

Machine weight: 680 kg