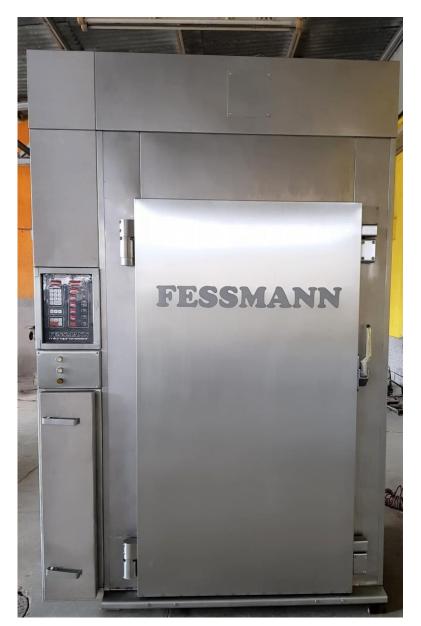

## FESSMANN TURBOMAT 3000 1W - EL

Combined Universal Smokehouse for thermal treatment of food

Single row system

Capacity for 1 smoke trolley, batch-type, with following maximum outside dimensions of each trolley: (Width x Length x Height in cm):  $104 \times 102 \times 198$  (H) cm; Maximum length of the smoking stick 100 cm

### Control panel: MC 2

Heating: electric, 28,5 kW;

Adjustable air circulation

Pneumatically controlled fresh air-, exhaust air- and smoke damper; cleaning: foam cleaning;

Installation dimensions in cm

| Dimensions                      | Unit | 1W EL          |
|---------------------------------|------|----------------|
| Base width                      | cm.  | 151            |
| Base depth                      | cm.  | 127            |
| Corpus height (without el.motor | cm.  | 250            |
| height and pipes)               |      |                |
| Minimum height of the workshop  | cm.  | 304            |
| Recommended height of the       | cm.  | 320            |
| workshop                        |      |                |
| Trolley dimensions HxWxD        | cm.  | 198х104х102 см |

Accessories:

Set of blendes made of special steel for the control board with width 325 мм (with smoke-generator RZ325)

Smoke feeding: on the right side Without after-burning system Installation on ready made floor; Voltage: 230/400 V with N Frequency: 50 Hz