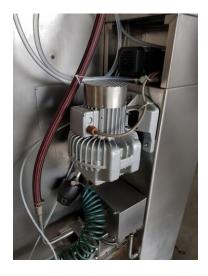

#### Smoke generator RZ325 system with 3 smoke densities:

TOP1: Light smoke TOP2: Medium smoke TOP3: Intensive smoke Incl. cleaning and service damper <u>Accessories:</u> Smoke pipe connection RZ325 for a Turbomat 1 trolley house Smoking material: wood chips Frequency: 50 Hz Voltage: 230/400 V with N

#### Dimensions and parameters of the smoke-generator

| Dimensions      | Unit | RZ325 |
|-----------------|------|-------|
| Width           | CM.  | 32.5  |
| Depth total     | CM.  | 95,0  |
| Height          | CM.  | 135.3 |
| Connected power | kW   | 1,5   |
| Weight          | kg   | 115,0 |