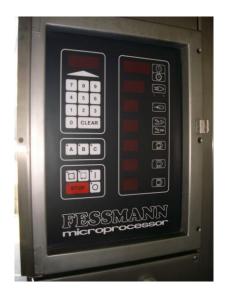

### Control panel: MC 2

Heating: electric, 28,5 kW;

Adjustable air circulation

Pneumatically controlled fresh air-, exhaust air- and smoke damper; cleaning: foam cleaning;

Installation dimensions in cm

| Dimensions                      | Unit | 1W EL          |
|---------------------------------|------|----------------|
| Base width                      | cm.  | 151            |
| Base depth                      | cm.  | 127            |
| Corpus height (without el.motor | cm.  | 250            |
| height and pipes)               |      |                |
| Minimum height of the workshop  | cm.  | 304            |
| Recommended height of the       | cm.  | 320            |
| workshop                        |      |                |
| Trolley dimensions HxWxD        | cm.  | 198х104х102 см |