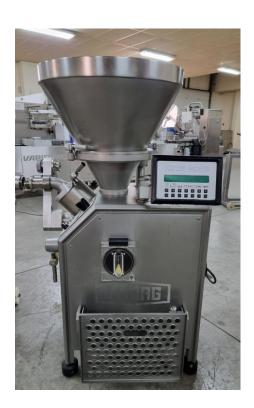

## **VEMAG ROBOT 500 FILLING MACHINE**

## VEMAG ROBOT 500 Type 128/90

- Continuous vacuum filler for straight filling and portioning
- Evacuating the material for filling using integrated vacuum pump
- Machine features:
- Filing hopper, 90 I capacity, with step, removable infeed scroll, spade stopper
- Integrated vacuum pump with a suction capacity of 16 cbm/h
- Standard double screw
- Integrated double screw housing
- Integrated portiomat:

Portioning range 5 – 10 000 grammes,

Portioning speed > 450 portions/minute, depending on weight,

- Double screw speed range 20-260 rpm
- Infinitely controllable filling rate up to max. 2,500 kg/h, depending on type of double screw
- Socket for external supplementary equipment
- Connected load, total: 4.9 KW

Machine dimensions in cm:

Width: 80,0 Length: 100,0 Height: 145,0