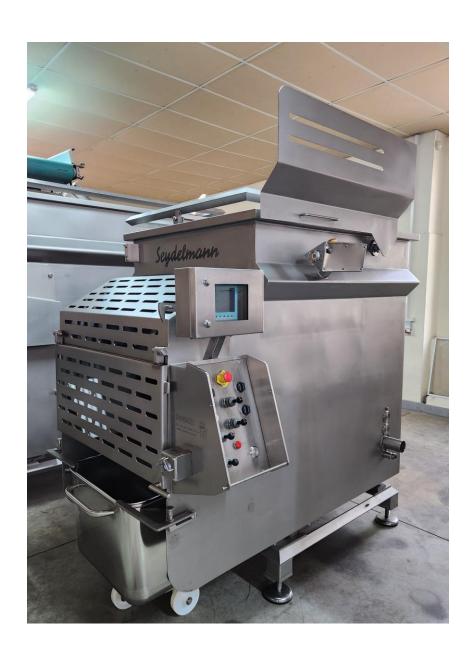

## **MIXER SEYDELMANN MR 600**

Hopper volume : 580 liters

Mixing capacity: approx. 325 kg 2 separate reduction gears with electrical motors two mixing shafts with ribbons, parallel

1 exhaust opening of the funnel, hydraulic

Installed power: 11,0 KW, 21 A

Voltage: 400 V, 50Hz