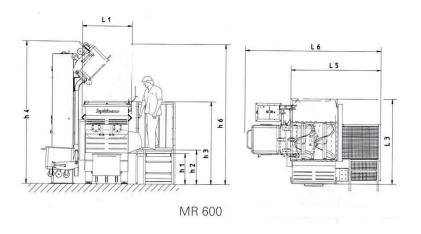

| Dimensions in mm |      |      |      |     |     |      |      |                |
|------------------|------|------|------|-----|-----|------|------|----------------|
| L1               | L3   | L5   | L6   | h1  | h2  | h3   | h4   | Min.door width |
| 1150             | 1910 | 2150 | 3220 | 750 | 800 | 1910 | 3320 | 1180           |