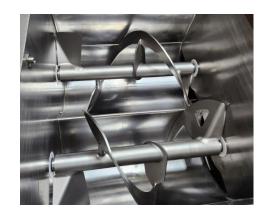

## **MIXER SEYDELMANN MR 600**

Hopper volume : 580 liters

Mixing capacity: approx. 325 kg 2 separate reduction gears with electrical motors two mixing shafts with ribbons, parallel

1 exhaust opening of the funnel, hydraulic