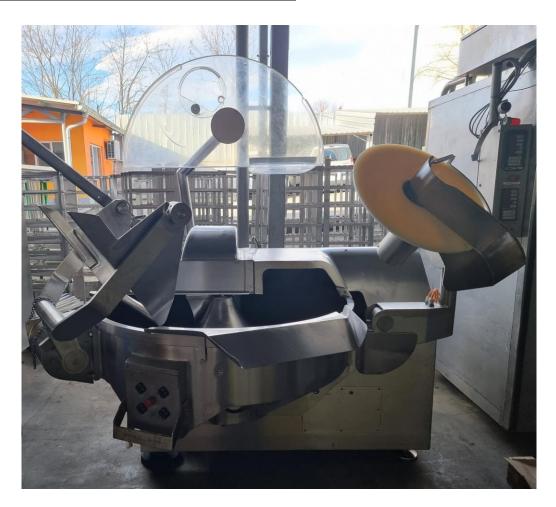

## Seydelmann AC cutter K 326 Ultra

2 knife speeds 2 bowl speeds 2 mixing speed

## Completely made of special stainless steel

The weighty solid corpus made of stainless steel completely muffles the noise. A solid barrier made of stainless steel between the bowl space and the motor zone.

- 325 liters bowl volume made of stainless steel
- Separate Panel box with built-in main switch
- command cabel and cable for the motor between the machine and switching board

Hydraulic system:

motor, pump, valves and one cylinders for each lifting and falling down of the cover, silencer cover and product pusher

400 Volt, 3 phases, 50 Hz

1 pce 3-phase main motor, IP 23, 37/105 kW power,

1 pce Electrical pusher of the product , hydraulic

1 pce 2 speeds-motor of the bowl

1 pce hydraulic loading device for standard meat bins BW 200, DIN 9797-200, without bins

Dimensions in cm:

Width: 300,0 Depth: 240,0:

Height: 290,0 (open cover)

6 pcs cutting knives

Total installed power approx.120 kW