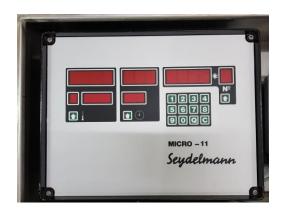

Hydraulic system:
motor 1,5 kW, pump, valves and one cylinders for each lifting and falling down of the cover and product pusher
Closed bottom side of the corpus with ventilation opening on back side

1 pce. "Micro 11", microprocessor controlled figure indication in stainless steel box