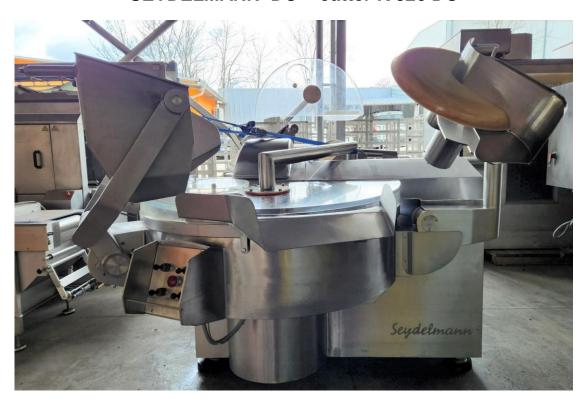

## SEYDELMANN DC - cutter K 326 DC

6 steplessly adjustable knife speeds 2 separate bowl speeds

Completely made of special stainless steel

The weighty solid corpus made of stainless steel completely muffles the noise.

- 300 liters bowl volume made of stainless steel
- Separate Panel box of stainless steel with built-in main switch
- command cabel and cable for the motor between the machine and switching board
- preliminary adjustable revolutions of the knives are set by the machine through contact-breaker

Hydraulic system:
motor 1,5 kW, pump, valves and one cylinders for each lifting and falling down of the cover and product pusher
Closed bottom side of the corpus with ventilation opening on back side

1 pce. "Micro 11", microprocessor controlled figure indication in stainless steel box

1 pce Electrical pusher of the product , hydraulic

1 pce 2 speeds-motor of the bowl

1 pce hydraulic loading device for standard meat bins BW 200, DIN 9797-200, without bins

1 pce 3-phase main motor, IP 23 S, 170 kW power

Dimensions in cm:

Width: 345,0

Depth: 280,0:

Height: 300,0 (open cover)

6 pcs cutting knives

Total installed power: 180 kW

Machine net weight: 3 550 kg