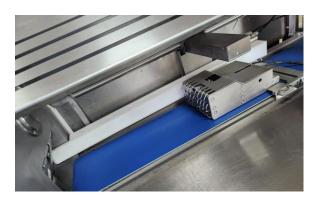

## **Technical Data:**

- circular blade diameter: 420 mm - product length max.: 800 mm
- manual loading
- voltage: 3 x 400 volts + N + PE, 50/60 Hz, 6,0 kW
- slicing head drive with AC-motor with frequency transformer, programmable adjustment of slicing speed up to 600 slices/min (dependent on product)
- 1 long portioning conveyor, approx. 3 200 mm, belt width 350 mm
- 1 cutting edge