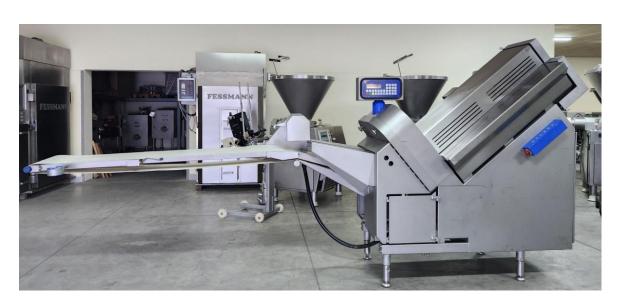

## **AUTOMATIC SLICER CFS UNI-SLICER**

High Capacity/Performance Slicing and Portioning Machin

- basic machine made of stainless steel and approved plastic components with smooth surfaces
- production flow from right to left (view from control panel)
- ergonomically designed programming panel

with separate control panel with stainless steel buttons

- 230 V AC socket inside switch cabine
- inclination of slicing head: 40 degrees, fixed
- product platform stainless steel

- Heights of product platform:

## **Technical Data:**

- circular blade diameter: 420 mm - product length max.: 800 mm
- manual loading
- voltage: 3 x 400 volts + N + PE, 50/60 Hz, 6,0 kW
- slicing head drive with AC-motor with frequency transformer, programmable adjustment of slicing speed up to 600 slices/min (dependent on product)
- 1 long portioning conveyor, approx. 3 200 mm, belt width 350 mm
- 1 cutting edge

## Machine dimensions in mm:

Width: 900

Length: 5000

Height: 2150