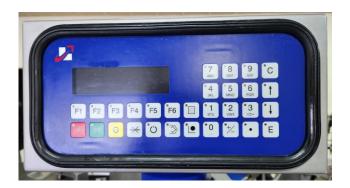

## **AUTOMATIC SLICER CFS UNI-SLICER**

High Capacity/Performance Slicing and Portioning Machin

- basic machine made of stainless steel and approved plastic components with smooth surfaces
- production flow from right to left (view from control panel)
- ergonomically designed programming panel

with separate control panel with stainless steel buttons

- 230 V AC socket inside switch cabine
- inclination of slicing head: 40 degrees, fixed
- product platform stainless steel

- Heights of product platform: