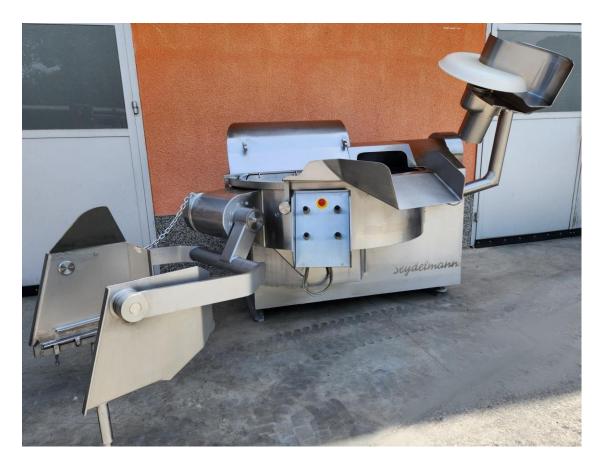

## SEYDELMANN AC CUTTER K 206 U - ULTRA

2 knife speeds 2 bowl speeds 2 mixing speeds

Completely made of special stainless steel

The weighty solid corpus made of stainless steel completely muffles the noise.

A solid barrier made of stainless steel between the bowl space and the motor zone.

- 200 liters bowl volume made of stainless steel
- Separate Panel box with built-in main switch
- command cabel and cable for the motor between the machine and switching board
- Hydraulic system:

motor , pump, valves and one cylinders for each lifting and falling down of the cover and product pusher

1 pce. "DGA 32", microprocessor in stainless steel box with connecting cable to the machine

- 400 Volt, 3 phases, 50 Hz
- 1 pce 3-phase main motor, 40/67 kW power, 74/113 A
- 1 pce Electrical pusher of the product , hydraulic

1 pce 2 speeds-motor of the bowl

1 pce hydraulic loading device for standard meat bins BW 200, DIN 9797-200, without bins

Dimensions in cm:

Width: 280,0

Depth: 205,0:

Height: 255,0 (open cover)

6 pcs cutting knives