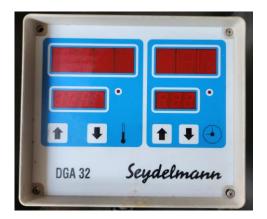

motor , pump, valves and one cylinders for each lifting and falling down of the cover and product pusher

1 pce. "DGA 32", microprocessor in stainless steel box with connecting cable to the machine

- 400 Volt, 3 phases, 50 Hz
- 1 pce 3-phase main motor, 40/67 kW power, 74/113 A
- 1 pce Electrical pusher of the product , hydraulic