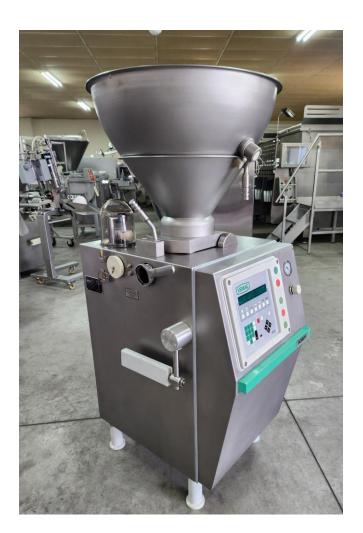

## VACUUM FILLER VEMAG ROBBY

- Vacuum filler for rectilinear filling
- Continuous working, portioning and hanging regime
- Filling mechanism: with rotary vane pump
- Hopper content: 80 liters; duple-piece
- Build-in vacuum pump with circulation greasing
- Build-in portioning computer PC II

- Portion weight: 5 60 000 gr
  - Adjustment: up to 1000 gr 0,1 gr / cycle over 1000 gr – 1,0 gr / cycle
- Adjustable reverse suction
- Adjustable pause between portions: from 50 to 6000 msec
- Sleeplessly adjustable filling speed: 0 100 %
- Faults indication with service information
- Program memory: 99 programs
- Indications with letters and figures
- Function `copy` for filling programs
- Max. portioning capacity: approx. 500 portions / min depending on type of the wrapper and portion size
- Entering and indication of the product names
- Hydraulic leading with 3-phases motor 4 kW
- Filling pressure max. 40 bar
- Filling rate: up to 2 700 kg / h
- Working voltage: 400 V 50 Hz

Machine dimensions in cm: Width: 85, 0 Length: 92, 0 Height: 162, 0 Installed power: 5, 1 kW Voltage: 400 V, 50 Hz Weight: 425 kg