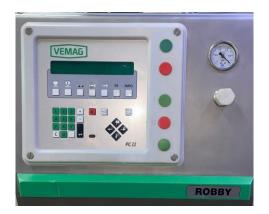

## VACUUM FILLER VEMAG ROBBY

- Vacuum filler for rectilinear filling
- Continuous working, portioning and hanging regime
- Filling mechanism: with rotary vane pump
- Hopper content: 80 liters; duple-piece
- Build-in vacuum pump with circulation greasing
- Build-in portioning computer PC II

- Portion weight: 5 60 000 gr
  - Adjustment: up to 1000 gr 0,1 gr / cycle over 1000 gr – 1,0 gr / cycle
- Adjustable reverse suction
- Adjustable pause between portions: from 50 to 6000 msec
- Sleeplessly adjustable filling speed: 0 100 %
- Faults indication with service information
- Program memory: 99 programs
- Indications with letters and figures
- Function `copy` for filling programs
- Max. portioning capacity: approx. 500 portions / min depending on type of the wrapper and portion size
- Entering and indication of the product names
- Hydraulic leading with 3-phases motor 4 kW
- Filling pressure max. 40 bar
- Filling rate: up to 2 700 kg / h
- Working voltage: 400 V 50 Hz