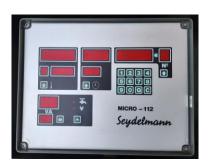

- 200 liters bowl volume made of stainless steel
- Separate Panel box with built-in main switch
- command cabel and cable for the motor between the machine and switching board
- Hydraulic system: motor, pump, valves and one cylinders for each lifting and falling down of the cover, silencer cover and product pusher
- 1 pce. "Micro 112", microprocessor controlled figure indication in stainless steel box (hung on wall) with connecting cable to the machine