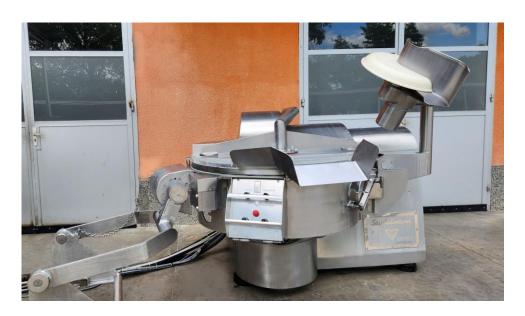

## **SEYDELMANN AC CUTTER K 206 U - ULTRA**

2 knife speeds

2 bowl speeds

2 mixing speeds

Completely made of special stainless steel

The weighty solid corpus made of stainless steel completely muffles the noise. A solid barrier made of stainless steel between the bowl space and the motor zone.

- 200 liters bowl volume made of stainless steel
- Separate Panel box with built-in main switch
- command cabel and cable for the motor between the machine and switching board
- Hydraulic system: motor, pump, valves and one cylinders for each lifting and falling down of the cover, silencer cover and product pusher
- 1 pce. "Micro 112", microprocessor controlled figure indication in stainless steel box (hung on wall) with connecting cable to the machine

400 Volt, 3 phases, 50 Hz

1 pce 3-phase main motor, IP 44, 26/67 kW power, 55/140 A

1 pce Electrical pusher of the product , hydraulic

1 pce 2 speeds-motor of the bowl

1 pce hydraulic loading device for standard meat bins BW 200, DIN 9797-200, without bins

Dimensions in cm:

Width: 280,0

Depth: 205,0:

Height: 255,0 (open cover)

6 pcs cutting knives

Total installed power approx. 78,0 kW