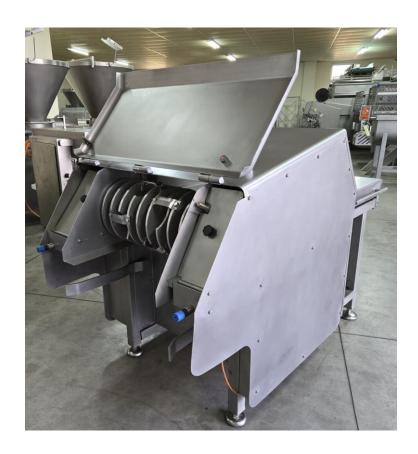

## FROZEN MEAT BLOCK FLAKER

Type: FR 300 - rotary

Max. width of cutting: 500 mm

Max. height of cutting: 250 mm

Max. length of the meat block: 600 mm

Temperature of the meat block: up to- 18° C

Block size: 600 x 400 x 200 mm

## Control panel mounted on the machine

Dimensions of the machine in cm:

Width: 110,0

Length: 210,0

Height: 135,0

Automatic feed of meat block in the cutting area

Compressed air: 6 bar

Installed power: 9,2 kW

Power supply: 400 V, 50 Hz Capacity: 2500 kg/h

Weight: 870 Kg