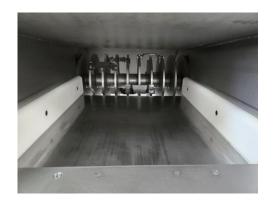

## FROZEN MEAT BLOCK FLAKER

Type: FR 300 - rotary

Max. width of cutting: 500 mm

Max. height of cutting: 250 mm

Max. length of the meat block: 600 mm

Temperature of the meat block: up to- 18° C

Block size: 600 x 400 x 200 mm