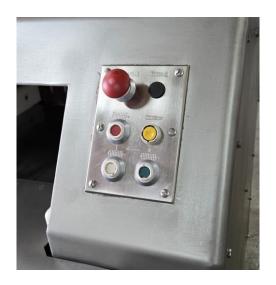

## Control panel mounted on the machine

Dimensions of the machine in cm:

Width: 110,0

Length: 210,0

Height: 135,0

Automatic feed of meat block in the cutting area

Compressed air: 6 bar

Installed power: 9,2 kW