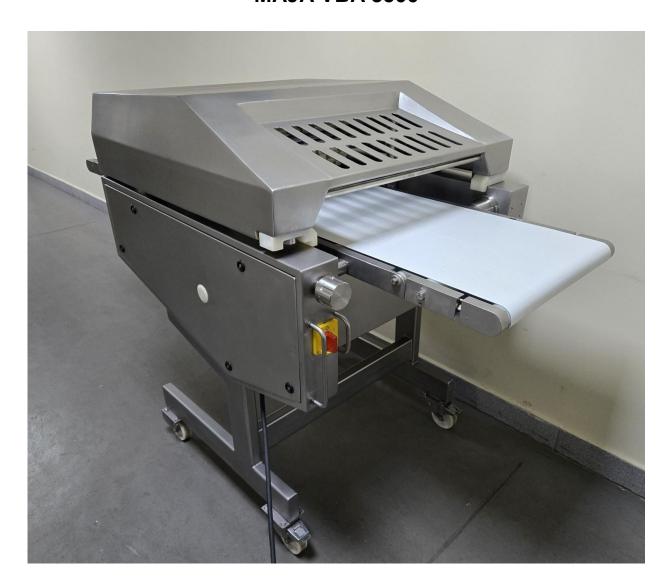

## AUTOMATIC BELT SKINING MACHINE MAJA VBA 3500

The automatic MAJA derinding machines are made for the safe derinding of flat meat cuts through an infeed conveyor belt.

The advantages:

One machine for all cuts: Automatic derinding with infeed conveyor belt. High operator safety for derinding of flat cuts with the infeed conveyor belt.

Cutting width: 450 mm

Width: 1000 mm
Depth with conveyor belts: 2000 mm
Height: 1280 mm
Electrical connection: 0,75 kW, 400V/50Hz