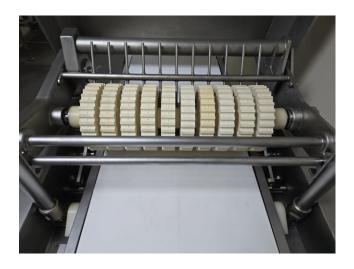

## AUTOMATIC BELT SKINING MACHINE MAJA VBA 3500

The automatic MAJA derinding machines are made for the safe derinding of flat meat cuts through an infeed conveyor belt.

The advantages:

One machine for all cuts: Automatic derinding with infeed conveyor belt. High operator safety for derinding of flat cuts with the infeed conveyor belt.

Cutting width: 450 mm

Width: 1000 mm
Depth with conveyor belts: 2000 mm
Height: 1280 mm
Electrical connection: 0,75 kW, 400V/50Hz