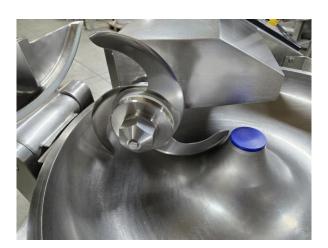

## **CUTTER K+G WETTER**

Typ SM 65 STL

Completely made of special stainless steel

- 65 liters bowl made of stainless steel
- variable knife speed up to 5,000 rpm.
- 2 bowl speeds- fast and slow

- Main cover made of special steel, stainless steel
- noise-canceling cover made of special plastic
- Distribution cabinet made of special steel, inside the machine
- 3 pcs. Knives