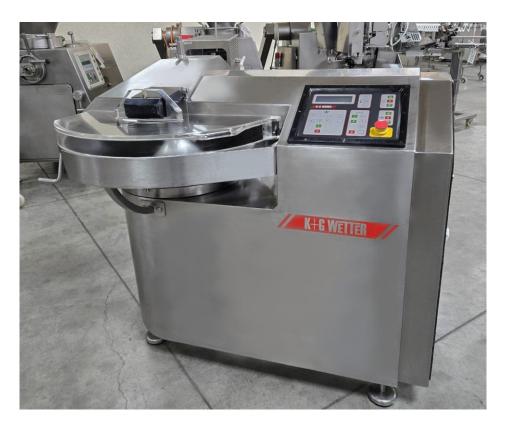

## **CUTTER K+G WETTER**

Typ SM 65 STL

Completely made of special stainless steel

- 65 liters bowl made of stainless steel
- variable knife speed up to 5,000 rpm.
- 2 bowl speeds- fast and slow

- Main cover made of special steel, stainless steel
- noise-canceling cover made of special plastic
- Distribution cabinet made of special steel, inside the machine
- 3 pcs. Knives

- Machine dimensions in cm:

– Width: 165,0

Depth: 120,0 (170,0with open lid)Height: 135,0 (170,0with open lid)

Rated power: 25,0 kWVoltage: 400 V, 50 Hz