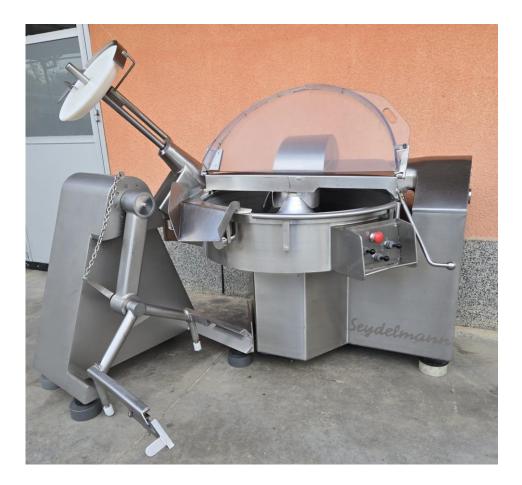

## **SEYDELMANN CUTTER K 120 DC-8**

6 steplessly adjustable knife speeds

- 2 separate bowl speeds
- 2 mixing speeds

Completely made of special stainless steel

The weighty solid corpus made of stainless steel completely muffles the noise.

- 120 liters bowl volume made of stainless steel
- Separate Panel box of stainless steel with built-in main switch
- command cabel and cable for the motor between the machine and switching board

- preliminary adjustable revolutions of the knives are set by the machine through contactbreaker
- 1 pce. "Micro 12", microprocessor controlled figure indication in stainless steel box

- 1 pce Electrical pusher of the product
- 1 pce hydraulic loading device for standard meat bins BW 120, without bins
- 1 pce 2 speeds-motor of the bowl
- 1 pce 3-phase main motor, IP 23 S, 80 kW power,

Dimensions in cm:

Width: 210,0

Depth: 210,0 (250 – open cover)

Height: 190,0 (open cover)

6 pcs cutting knives

Total installed power

86 kW