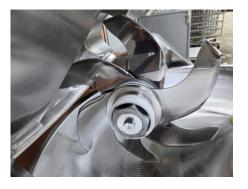

Dimensions in cm:

Width: 210,0

Depth: 210,0 (250 – open cover)

Height: 190,0 (open cover)

6 pcs cutting knives

Total installed power

86 kW