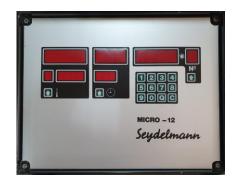

- 120 liters bowl volume made of stainless steel
- Separate Panel box of stainless steel with built-in main switch
- command cabel and cable for the motor between the machine and switching board

- preliminary adjustable revolutions of the knives are set by the machine through contactbreaker
- 1 pce. "Micro 12", microprocessor controlled figure indication in stainless steel box