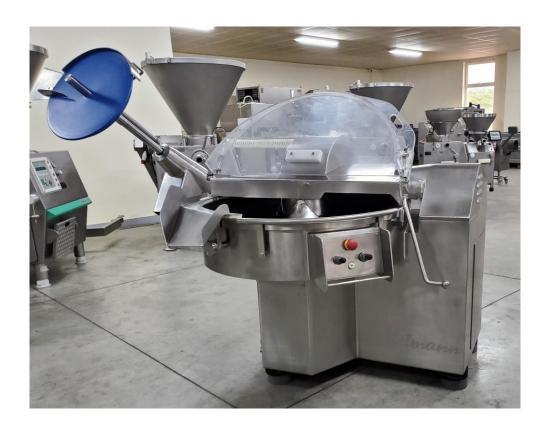

## QUOTATION SEYDELMANN CUTTER K 120 DC-8

6 steplessly adjustable knife speeds
2 separate bowl speeds
Completely made of special stainless steel
The weighty solid corpus made of stainless steel completely muffles the noise

- 120 liters bowl volume made of stainless steel
- Separate Panel box of stainless steel with built-in main switch
- command cabel and cable for the motor between the machine and switching board
- preliminary adjustable revolutions of the knives are set by the machine through contactbreaker

1 pc. "Micro 12", microprocessor controlled figure indication in stainless steel box

1 pc. Electrical pusher of the product

1 pc. 2 speeds-motor of the bowl 1 pc. 3-phase main motor, IP 23 S, 80 kW power

Dimensions in cm: Width: 210, 0

Depth: 135, 0 Height: 210, 0 (open cover) 6 pc. cutting knives

Total installed power: 84 kW