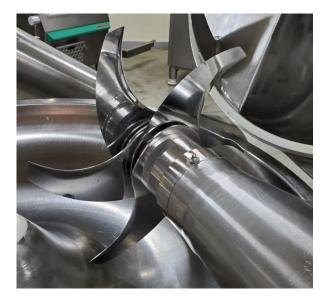

Dimensions in cm: Width: 210, 0

Depth: 135, 0 Height: 210, 0 (open cover) 6 pc. cutting knives

Total installed power: 84 kW