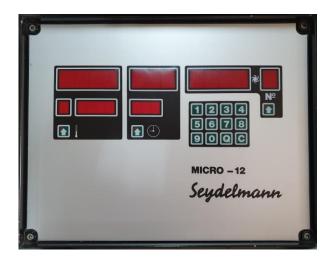

1 pc. "Micro 12", microprocessor controlled figure indication in stainless steel box

1 pc. Electrical pusher of the product

1 pc. 2 speeds-motor of the bowl 1 pc. 3-phase main motor, IP 23 S, 80 kW power