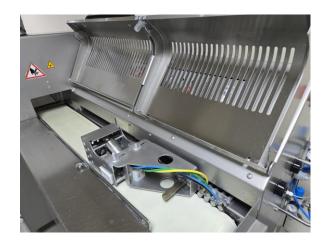

## Convenient terminal

Productivity, max., Without weighing and sorting (cut / min.): 240 Accuracy, depends on the product: + / -1%

Cross-section of product WxH: 220x155 mm

The FALCON uses a 360° scanner instead of conventional mould technology