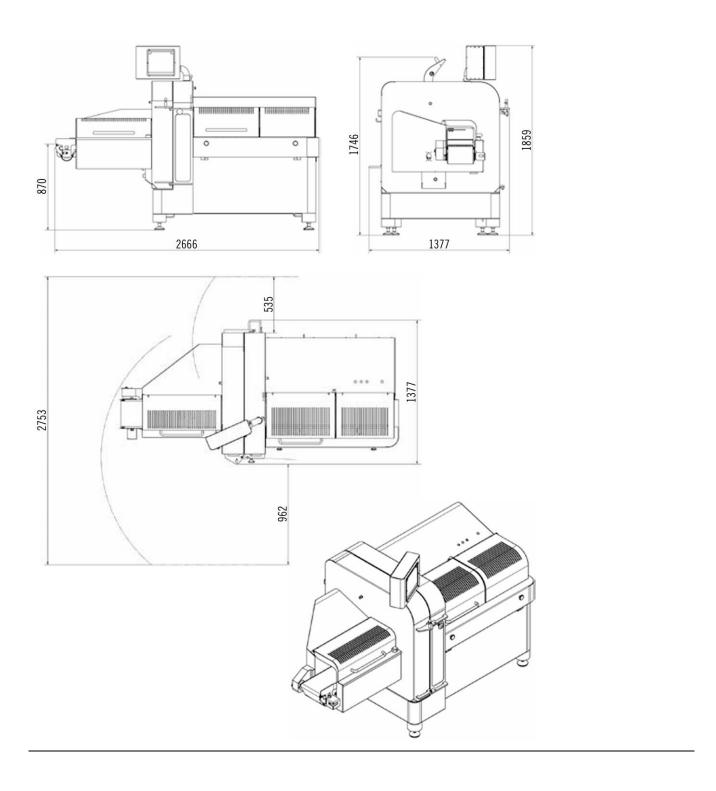

NESTO KG Gabrovski-Str.81 5000 V.Tarnovo, Bulgarien Tel. 00359/ 62/ 623536 Fax 00359/ 62/ 615619 office@nesto.bg

## QUOTATION TREIF FALCON

Treif Falcon - a machine for portioning a product with a given weight. The Falcon machine is designed to cut portions of a given weight of boneless meat (fresh and frozen to -4C), prepared meat products (sausage, ham, brisket, etc.), as well as cheeses.



Length of the loading chamber with the product holder: 820 mm



## Convenient terminal



Productivity, max., Without weighing and sorting (cut / min.): 240 Accuracy, depends on the product: + / -1%



Cross-section of product WxH: 220x155 mm



The FALCON uses a 360° scanner instead of conventional mould technology



## Machine dimensions in mm: