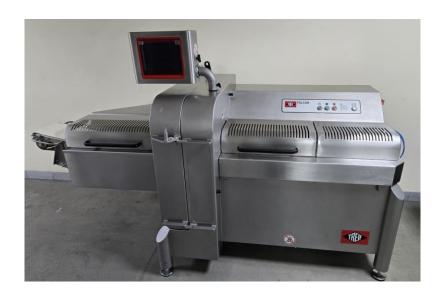

## QUOTATION TREIF FALCON

Treif Falcon - a machine for portioning a product with a given weight. The Falcon machine is designed to cut portions of a given weight of boneless meat (fresh and frozen to -4C), prepared meat products (sausage, ham, brisket, etc.), as well as cheeses.