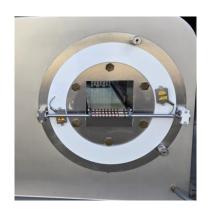

## Convenient terminal

Productivity, max., Without weighing and sorting (cut / min.): 240 Accuracy, depends on the product: + / -1%

Cross-section of product WxH: 220x155 mm

The FALCON uses a 360° scanner instead of conventional mould technology