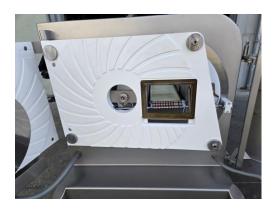

## Convenient terminal

Productivity, max., Without weighing and sorting (cut / min.): 240 Accuracy, depends on the product: + / -1%

Cross-section of product WxH: 220x155 mm

The FALCON uses a 360° scanner instead of conventional mould technology